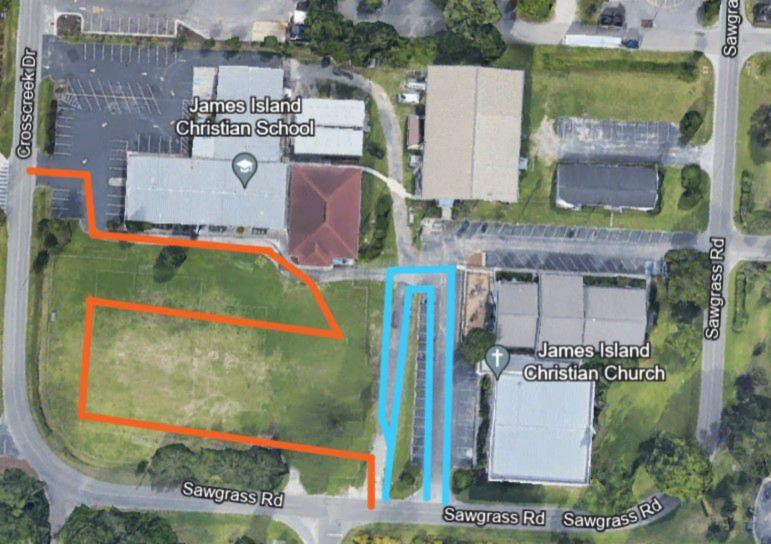

# 2025-2026 Carline Pick Up & Drop Off Procedures

At JICS, we use two carlines—**Orange** and **Blue**—for morning drop off and afternoon pick up. Please refer to the map provided for detailed carline directions and traffic flow.

## **Car Tag Assignment**

You will receive either an **Orange** or **Blue** car tag at Back to School Night. Please display this tag clearly on your dashboard during pick up and drop off.

#### **K4 Students**

All K4 students must use the Orange Carline for both drop off and pick up due to the location of their classrooms.

### **Carline Hours**

- Morning Drop Off: 7:40–7:55 AM
  - ➤ Please choose the shortest carline in the morning, unless you are a K4 parent.
- Afternoon Pick Up: 3:00–3:15 PM
  - ➤ Use your designated carline based on your assigned car tag color.