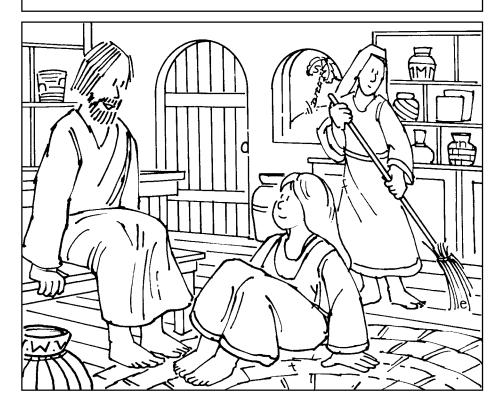

## Children's Worship Bulletin™

Ages 7+

July 20, 2025 • Luke 10:38-42

Jesus Visits Mary and Martha

Jesus came to a village where a woman named Martha opened her home to Him. She had a sister named Mary. What did Mary do?

Find the underlined letters in the picture below.

Mary sat at the Lord's feet, listening to what He said.

Enter your **SECRET CODE** to unlock games @ games.childrensbulletins.com