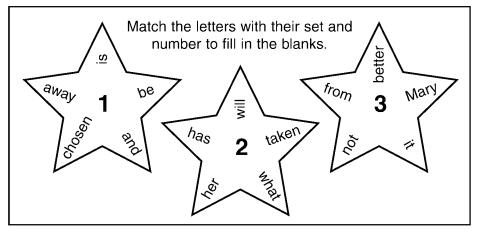

## What did Martha do?

Solve the Sudoku puzzle.

All numbers must be used only once in each row, column and box. Then use the letter code to fill in the blanks.

| 1 | 3 | 8 | В | Н | 6 | 4 | 7                     | 2 |
|---|---|---|---|---|---|---|-----------------------|---|
| В | E | 6 | 1 | 2 | Α | 8 | 3                     | 5 |
| 5 | 4 | 2 | R | 7 | L | 1 | D                     | 9 |
| 6 | 5 | 3 | 7 | Т | 9 | М | 4                     | R |
| 4 | М | В | 5 | 3 | 8 | 7 | <b>1</b> <sup>T</sup> | D |
| 8 | 1 | 7 | Α | 6 | 2 | 5 | 9                     | L |
| L | 6 | Н | 2 | 4 | 1 | В | 8                     | 7 |
| 2 | R | 1 | 3 | 9 | Е | 6 | 5                     | 4 |
| 7 | 9 | 4 | 6 | R | 5 | 3 | М                     | 1 |