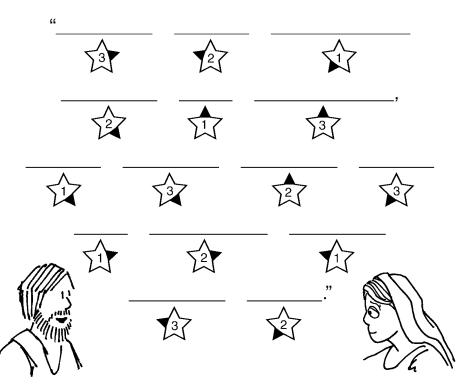

## Martha complained to Jesus. What did she say?

|         | Use the Morse code to fill in the blanks. |          |          |    |   |          |          |   |            |   |          |   |
|---------|-------------------------------------------|----------|----------|----|---|----------|----------|---|------------|---|----------|---|
| A<br>•- | В.                                        | <u>C</u> | D<br>-•• | Ē  | F | <u>G</u> | Н.       | I | . <u>J</u> | K | <u>L</u> | M |
| N       | 0                                         | .P.      | Q        | R. | S | Ţ        | <u>U</u> |   | W<br>•     | X | Υ        | Z |

|      |    |      |      |      |      |     |             |             |          |               | _,           |          |
|------|----|------|------|------|------|-----|-------------|-------------|----------|---------------|--------------|----------|
|      | •- | •-•  | -    | •••• | •-   |     | •••         | •-          | ••       | -••           |              |          |
| "    |    |      |      |      |      |     |             | ,           |          |               |              |          |
|      | _  |      |      | -, _ |      |     |             |             |          |               |              |          |
| •-•• |    | •-•  | -••  |      | -••  |     | -•          | _           |          | -•            |              | ••-      |
|      |    |      |      |      |      |     |             |             |          |               |              |          |
| -•-• | •- | •-•  | •    | _    | -    | ••• | •-          | -           | _        | - <b>-</b>    | •            |          |
|      |    |      |      |      |      |     |             |             |          |               |              |          |
|      |    |      |      |      |      | -   |             |             |          | _             |              |          |
| •••  | •• | •••  | -    | •    | •-•  |     | ••••        | •-          | •••      |               |              |          |
|      |    |      |      |      |      |     |             |             |          | -4            | _            |          |
| •-•• | •  | ••-• |      |      |      | •   | _           |             | _        |               | 18           |          |
|      |    |      |      |      |      |     |             |             |          | 1606          | ( <b>M</b> ) |          |
|      |    |      |      |      |      |     | ۸           | n           |          | 110           | . Y 1        | \        |
| -••  |    | -    | •••  | • •  |      |     | <u>کار)</u> | 4           | ~        | /\E           | 炒            | \        |
|      |    |      |      |      |      |     | a           | 11          | -y       | ()            | <b>/</b> /   |          |
| •    |    | •-•  | -•-  | -••  |      |     |             | ٢ أع        | 7        | V             | //           |          |
|      |    |      |      |      |      |     |             | M           | 17       |               | / (          | <u> </u> |
|      |    |      |      |      |      | _?  |             | 11          | <u>u</u> | 1             |              | h        |
|      | -• | •••  | •    | •-•• | ••-• |     |             | 11          |          | R             | abla         | - }      |
|      |    |      |      |      |      |     |             | $\parallel$ |          | Λ             | \            | 1        |
|      |    | •-•• | •-•• |      |      |     |             | Ш           |          | 1             |              | 1        |
|      |    |      |      |      |      |     | - ( )       | <b>W</b> /  |          | $/ \setminus$ |              | 1        |
|      |    |      |      |      |      |     | . ,         | 洲           |          | / \           |              | 1        |
| •••• | •  | •-•  | -    |      | -    |     |             | //\\·       |          | '             | \            | /        |
|      |    |      |      |      |      | Į,  | , <i>  </i> | ///\        | - 1      | 1             | `            |          |
|      |    |      |      |      |      | !   | ////        | ///         | (        |               |              |          |
| •••• | •  |      |      |      | _    | • / | [[]         | <i>'  </i>  |          | $\mathcal{F}$ |              | ズー       |
|      |    |      |      |      |      |     | WH          | W           | ংগ্ৰে    | سلية          |              | لإسعة    |