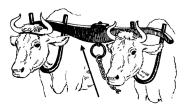

## **Three Observations:**

Notice that following Jesus involves a \_\_\_\_\_\_.
What is a *yoke* in the Bible? Essentially, a yoke is a harness used on oxen to ease the work of hauling a load.

What is Jesus' "yoke" that He asks us to carry?