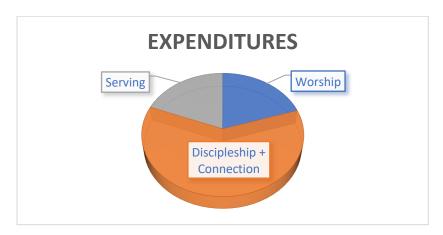

## 100%

Apportionments met for local and global mission work through the Missouri Annual Conference of the United Methodist Church

Total expenses: \$3,058,980

\$60,000 available for unforeseen capital emergencies
Operating cash reserve on hand 3.25 months