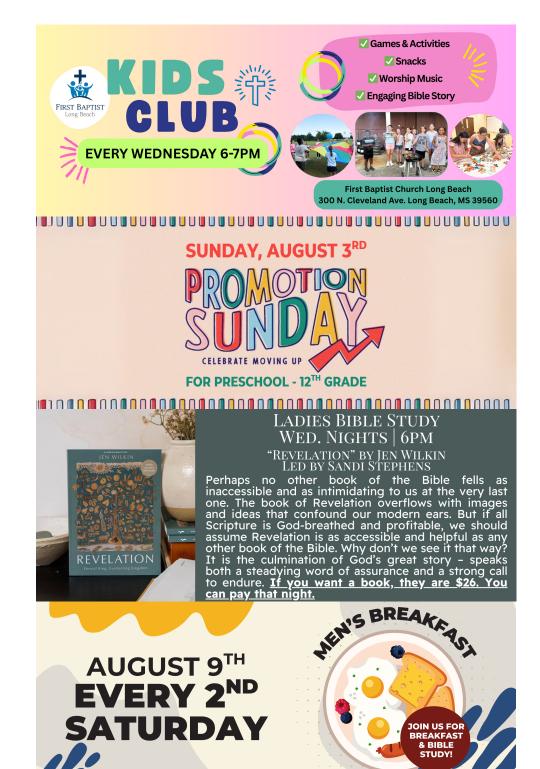

## **Preschool & Children**

BEGINS AT 6PM IN THE CAR (KID'S CLUB 1ST-6TH) AND 1<sup>ST</sup> FLOOR (PRESCHOOL)

### **Students**

FROM 6PM - 7:30PM IN THE YAR WORSHIP, BIBLE STUDY AND PIZZA FOR STUDENTS