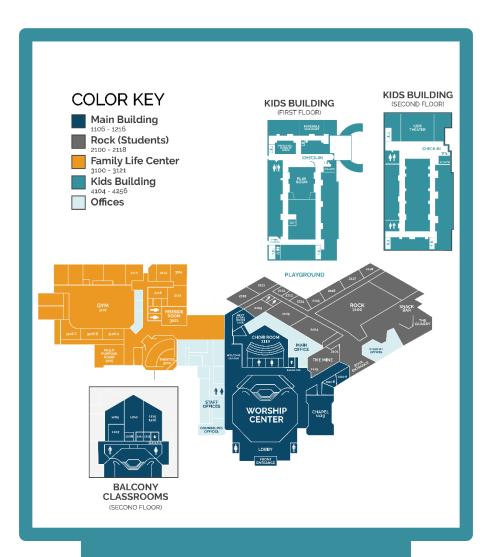

## LIFE GROUPS

CHRIST-CENTERED COMMUNITY

|                                                                | 9:15 AM Hour                                                                                                          |                                                                       | 10:45 AM Hour                                                                          |                                                                                             |                                                                                                 |
|----------------------------------------------------------------|-----------------------------------------------------------------------------------------------------------------------|-----------------------------------------------------------------------|----------------------------------------------------------------------------------------|---------------------------------------------------------------------------------------------|-------------------------------------------------------------------------------------------------|
| Life Stage 1: College & Young Adults                           | None Currently                                                                                                        |                                                                       | Young Adults<br>College                                                                | FLC 3115<br>Rm 1213                                                                         | FOR KIDS Birth-5th grade groups available at 9:15 & 10:45 AM                                    |
| <b>Life Stage 2:</b> Early Married (No Children - Pre K)       | The Table<br>Kester/Hope                                                                                              | FLC 3113<br>FLC 3115                                                  |                                                                                        |                                                                                             | FOR STUDENTS  Middle School (6th-8th grades) 9:15 AM in the Rock  High School (9th-12th grades) |
| <b>Life Stage 3:</b> Parents of Children (Kinder - 5th Grade)  | The Journey<br>Hagstrom/Toney                                                                                         | CB 4256<br>Multipurpose Rm                                            | Families Pursuing<br>Community in Christ                                               | CB 4256                                                                                     | 10:45 AM in the Rock                                                                            |
| <b>Life Stage 4:</b> Parents of Children (6th Grade - College) | The Pursuit<br>Pathfinders<br>Philos                                                                                  | FLC 3114<br>Theater<br>Rm 1215                                        | Abide Group                                                                            | Fireside Room                                                                               |                                                                                                 |
| Life Stage 5:<br>Empty Nesters<br>& Retirees                   | Hill/Walker<br>Cornerstone<br>Crossroads<br>Oaxaca/Waite<br>J-Walkers                                                 | Rm 1207<br>Rm 1205<br>Rm 1213<br>Rm 1210<br>Rock 2110                 | Hayes/Bitting<br>Seasoned Saints<br>Goodrich/Shipley<br>E4 Life Group                  | GYM<br>Rm 1207<br>Rm 1210<br>CB4255                                                         |                                                                                                 |
| Life Stage 6:<br>Senior Adults                                 | Solid Rock<br>Coleman                                                                                                 | Chapel<br>Rm 1121-B                                                   | Ator/Williams New Horizons Encouragers Lamplighters New Joy (Women) Agape New Ventures | FLC 3113<br>Rm 1215<br>Rm 1205<br>FLC 3112<br>Rm 1121-B<br>Multipurpose<br>Rm<br>Choir Room |                                                                                                 |
| <b>Life Stage 7:</b><br>Multi-<br>Generational                 | Compher/Larkin<br>Women at the Well (Women)<br>Deaf Ministry<br>Deaf Youth Ministry<br>Through the Bible<br>Multi-Gen | Fireside Room<br>Rm1208<br>FLC 3116<br>FLC Offices<br>FLC 3112<br>GYM | Heartstrings (Women)<br>New Life/Nueva Vida<br>Fellowship<br>(Adult Special Needs)     | FLC 3114<br>Theater<br>FLC 3116                                                             |                                                                                                 |