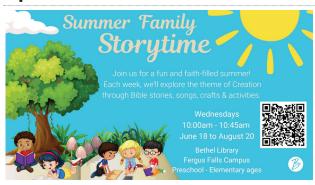

### **Bethel Children's Ministry**

Children's Ministry is for ages 2 through 6th grade

**Sunday School -** Resumes in the Fall MAGNIFY (Grades 4 & 5) - Resumes in the Fall

Learn more: bethellutheran.church/kids