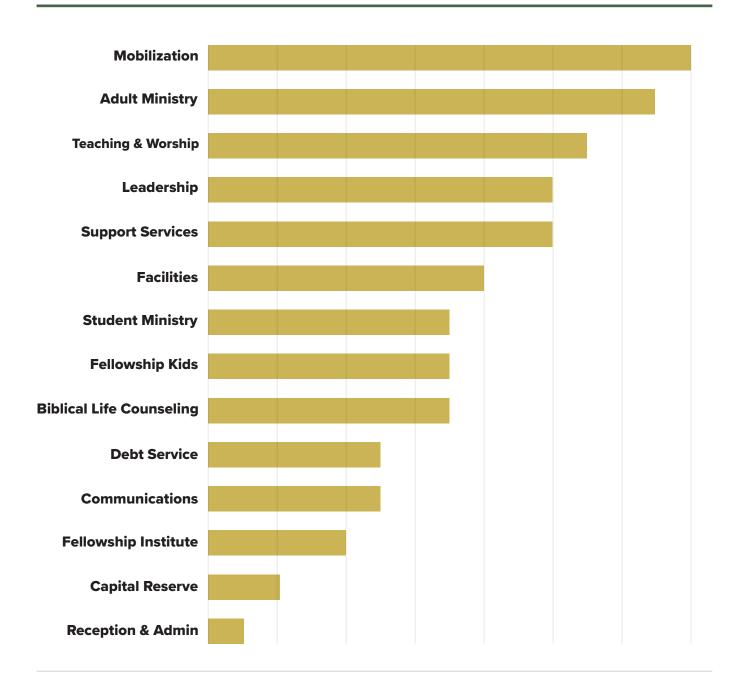

## FELLOWSHIP CHURCH - MIDDLEBROOK

| 636,865<br><b>6,873,377</b> | 7,764,081                                                                                                                                     | 890,704                                                                                                                                                                                                                                                                                                                                                                                                                                                                                                                                                                      | 12.96%                                                                                                                                                                                                                                                                                                                                                                                                                                                                                                                                                                                                                                                                                                                                                                                                                                          |
|-----------------------------|-----------------------------------------------------------------------------------------------------------------------------------------------|------------------------------------------------------------------------------------------------------------------------------------------------------------------------------------------------------------------------------------------------------------------------------------------------------------------------------------------------------------------------------------------------------------------------------------------------------------------------------------------------------------------------------------------------------------------------------|-------------------------------------------------------------------------------------------------------------------------------------------------------------------------------------------------------------------------------------------------------------------------------------------------------------------------------------------------------------------------------------------------------------------------------------------------------------------------------------------------------------------------------------------------------------------------------------------------------------------------------------------------------------------------------------------------------------------------------------------------------------------------------------------------------------------------------------------------|
| 626.065                     | 672,607                                                                                                                                       | 35,742                                                                                                                                                                                                                                                                                                                                                                                                                                                                                                                                                                       | 5.61%                                                                                                                                                                                                                                                                                                                                                                                                                                                                                                                                                                                                                                                                                                                                                                                                                                           |
|                             | 53,829                                                                                                                                        | 53,829                                                                                                                                                                                                                                                                                                                                                                                                                                                                                                                                                                       | 0.00%                                                                                                                                                                                                                                                                                                                                                                                                                                                                                                                                                                                                                                                                                                                                                                                                                                           |
| 807,192                     | 845,677                                                                                                                                       | 38,485                                                                                                                                                                                                                                                                                                                                                                                                                                                                                                                                                                       | 4.77%                                                                                                                                                                                                                                                                                                                                                                                                                                                                                                                                                                                                                                                                                                                                                                                                                                           |
| 641,916                     | 813,014                                                                                                                                       | 171,098                                                                                                                                                                                                                                                                                                                                                                                                                                                                                                                                                                      | 26.65%                                                                                                                                                                                                                                                                                                                                                                                                                                                                                                                                                                                                                                                                                                                                                                                                                                          |
| 371,791                     | 372,742                                                                                                                                       | 951                                                                                                                                                                                                                                                                                                                                                                                                                                                                                                                                                                          | 0.26%                                                                                                                                                                                                                                                                                                                                                                                                                                                                                                                                                                                                                                                                                                                                                                                                                                           |
| 837,991                     | 881,215                                                                                                                                       | 43,224                                                                                                                                                                                                                                                                                                                                                                                                                                                                                                                                                                       | 5.169                                                                                                                                                                                                                                                                                                                                                                                                                                                                                                                                                                                                                                                                                                                                                                                                                                           |
| 970,527                     | 1,010,583                                                                                                                                     | 40,056                                                                                                                                                                                                                                                                                                                                                                                                                                                                                                                                                                       | 4.13%                                                                                                                                                                                                                                                                                                                                                                                                                                                                                                                                                                                                                                                                                                                                                                                                                                           |
| 576,994                     | 584,177                                                                                                                                       | 7,183                                                                                                                                                                                                                                                                                                                                                                                                                                                                                                                                                                        | 1.249                                                                                                                                                                                                                                                                                                                                                                                                                                                                                                                                                                                                                                                                                                                                                                                                                                           |
| 609,073                     | 594,201                                                                                                                                       | (14,872)                                                                                                                                                                                                                                                                                                                                                                                                                                                                                                                                                                     | -2.449                                                                                                                                                                                                                                                                                                                                                                                                                                                                                                                                                                                                                                                                                                                                                                                                                                          |
| 885,597                     | 1,144,055                                                                                                                                     | 258,458                                                                                                                                                                                                                                                                                                                                                                                                                                                                                                                                                                      | 29.189                                                                                                                                                                                                                                                                                                                                                                                                                                                                                                                                                                                                                                                                                                                                                                                                                                          |
| 535,431                     | 498,002                                                                                                                                       | (37,429)                                                                                                                                                                                                                                                                                                                                                                                                                                                                                                                                                                     | -6.99%                                                                                                                                                                                                                                                                                                                                                                                                                                                                                                                                                                                                                                                                                                                                                                                                                                          |
|                             | 293,979                                                                                                                                       | 293,979                                                                                                                                                                                                                                                                                                                                                                                                                                                                                                                                                                      | 0.009                                                                                                                                                                                                                                                                                                                                                                                                                                                                                                                                                                                                                                                                                                                                                                                                                                           |
| 2022-2023                   | 2023-2024                                                                                                                                     | DIFFERENCE                                                                                                                                                                                                                                                                                                                                                                                                                                                                                                                                                                   | PERCEN<br>CHANGI                                                                                                                                                                                                                                                                                                                                                                                                                                                                                                                                                                                                                                                                                                                                                                                                                                |
|                             |                                                                                                                                               |                                                                                                                                                                                                                                                                                                                                                                                                                                                                                                                                                                              |                                                                                                                                                                                                                                                                                                                                                                                                                                                                                                                                                                                                                                                                                                                                                                                                                                                 |
| 222,111                     | 220,000                                                                                                                                       | (2,111)                                                                                                                                                                                                                                                                                                                                                                                                                                                                                                                                                                      | -0.95%                                                                                                                                                                                                                                                                                                                                                                                                                                                                                                                                                                                                                                                                                                                                                                                                                                          |
| 2022-2023                   | 2023-2024                                                                                                                                     | DIFFERENCE                                                                                                                                                                                                                                                                                                                                                                                                                                                                                                                                                                   | PERCEN<br>CHANG                                                                                                                                                                                                                                                                                                                                                                                                                                                                                                                                                                                                                                                                                                                                                                                                                                 |
|                             |                                                                                                                                               |                                                                                                                                                                                                                                                                                                                                                                                                                                                                                                                                                                              |                                                                                                                                                                                                                                                                                                                                                                                                                                                                                                                                                                                                                                                                                                                                                                                                                                                 |
| 426,777                     | 426,777                                                                                                                                       | 0                                                                                                                                                                                                                                                                                                                                                                                                                                                                                                                                                                            | 0.00%                                                                                                                                                                                                                                                                                                                                                                                                                                                                                                                                                                                                                                                                                                                                                                                                                                           |
|                             |                                                                                                                                               |                                                                                                                                                                                                                                                                                                                                                                                                                                                                                                                                                                              | CHANGI                                                                                                                                                                                                                                                                                                                                                                                                                                                                                                                                                                                                                                                                                                                                                                                                                                          |
|                             |                                                                                                                                               |                                                                                                                                                                                                                                                                                                                                                                                                                                                                                                                                                                              | PERCEN'                                                                                                                                                                                                                                                                                                                                                                                                                                                                                                                                                                                                                                                                                                                                                                                                                                         |
| 7,522,273                   | 8,410,858                                                                                                                                     | 888,585                                                                                                                                                                                                                                                                                                                                                                                                                                                                                                                                                                      | 11.81%                                                                                                                                                                                                                                                                                                                                                                                                                                                                                                                                                                                                                                                                                                                                                                                                                                          |
|                             |                                                                                                                                               |                                                                                                                                                                                                                                                                                                                                                                                                                                                                                                                                                                              | -33.749                                                                                                                                                                                                                                                                                                                                                                                                                                                                                                                                                                                                                                                                                                                                                                                                                                         |
| 6,826,715                   | 7,950,000                                                                                                                                     | 1,123,285                                                                                                                                                                                                                                                                                                                                                                                                                                                                                                                                                                    | 16.45%                                                                                                                                                                                                                                                                                                                                                                                                                                                                                                                                                                                                                                                                                                                                                                                                                                          |
| 2022-2023                   | 2023-2024                                                                                                                                     | DIFFERENCE                                                                                                                                                                                                                                                                                                                                                                                                                                                                                                                                                                   | PERCEN<br>CHANG                                                                                                                                                                                                                                                                                                                                                                                                                                                                                                                                                                                                                                                                                                                                                                                                                                 |
|                             | 6,826,715 695,558 7,522,273  2022-2023 426,777  2022-2023 222,111  2022-2023  535,431 885,597 609,073 576,994 970,527 837,991 371,791 641,916 | 6,826,715       7,950,000         695,558       460,858         7,522,273       8,410,858         2022-2023       2023-2024         426,777       426,777         2022-2023       2023-2024         222,111       220,000         2022-2023       2023-2024         293,979         535,431       498,002         885,597       1,144,055         609,073       594,201         576,994       584,177         970,527       1,010,583         837,991       881,215         371,791       372,742         641,916       813,014         807,192       845,677         53,829 | 6,826,715       7,950,000       1,123,285         695,558       460,858       (234,700)         7,522,273       8,410,858       888,585         2022-2023       2023-2024       DIFFERENCE         426,777       0       0         2022-2023       2023-2024       DIFFERENCE         222,111       220,000       (2,111)         2022-2023       2023-2024       DIFFERENCE         293,979       293,979         535,431       498,002       (37,429)         885,597       1,144,055       258,458         609,073       594,201       (14,872)         576,994       584,177       7,183         970,527       1,010,583       40,056         837,991       881,215       43,224         371,791       372,742       951         641,916       813,014       171,098         807,192       845,677       38,485         53,829       53,829 |

## **BUDGET DISTRIBUTION 2023-2024**