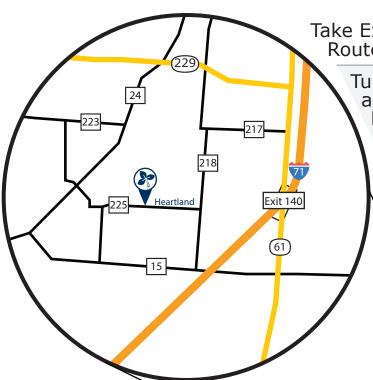

3201 COUNTY RD 225, MARENGO, OH 43334

## **FROM I - 71**

Take Exit 140, and go south on State Route 61

Turn right (west) on County Road 15 also called West Liberty Mt Vernon Road

Note: County Road 15 will go back over I-71

Turn right (north) on County Road 218 also called Berkshire-South Woodbury Road

Turn left (west) on County Road 225 also called West Liberty East Road

The entrance to Heartland is on the right!

## **FROM ROUTE 23**

Turn east on State Route 229

Note: Continue through the town of Ashley

Turn right (south) on County Road 218 also called Berkshire-South Woodbury Road

Note: you will come to a sharp left curve.

After the curve, Turn right to stay on Country Road 218

Turn right (west) on County Road 225 also called West Liberty East Road

The entrance to Heartland is on the right!