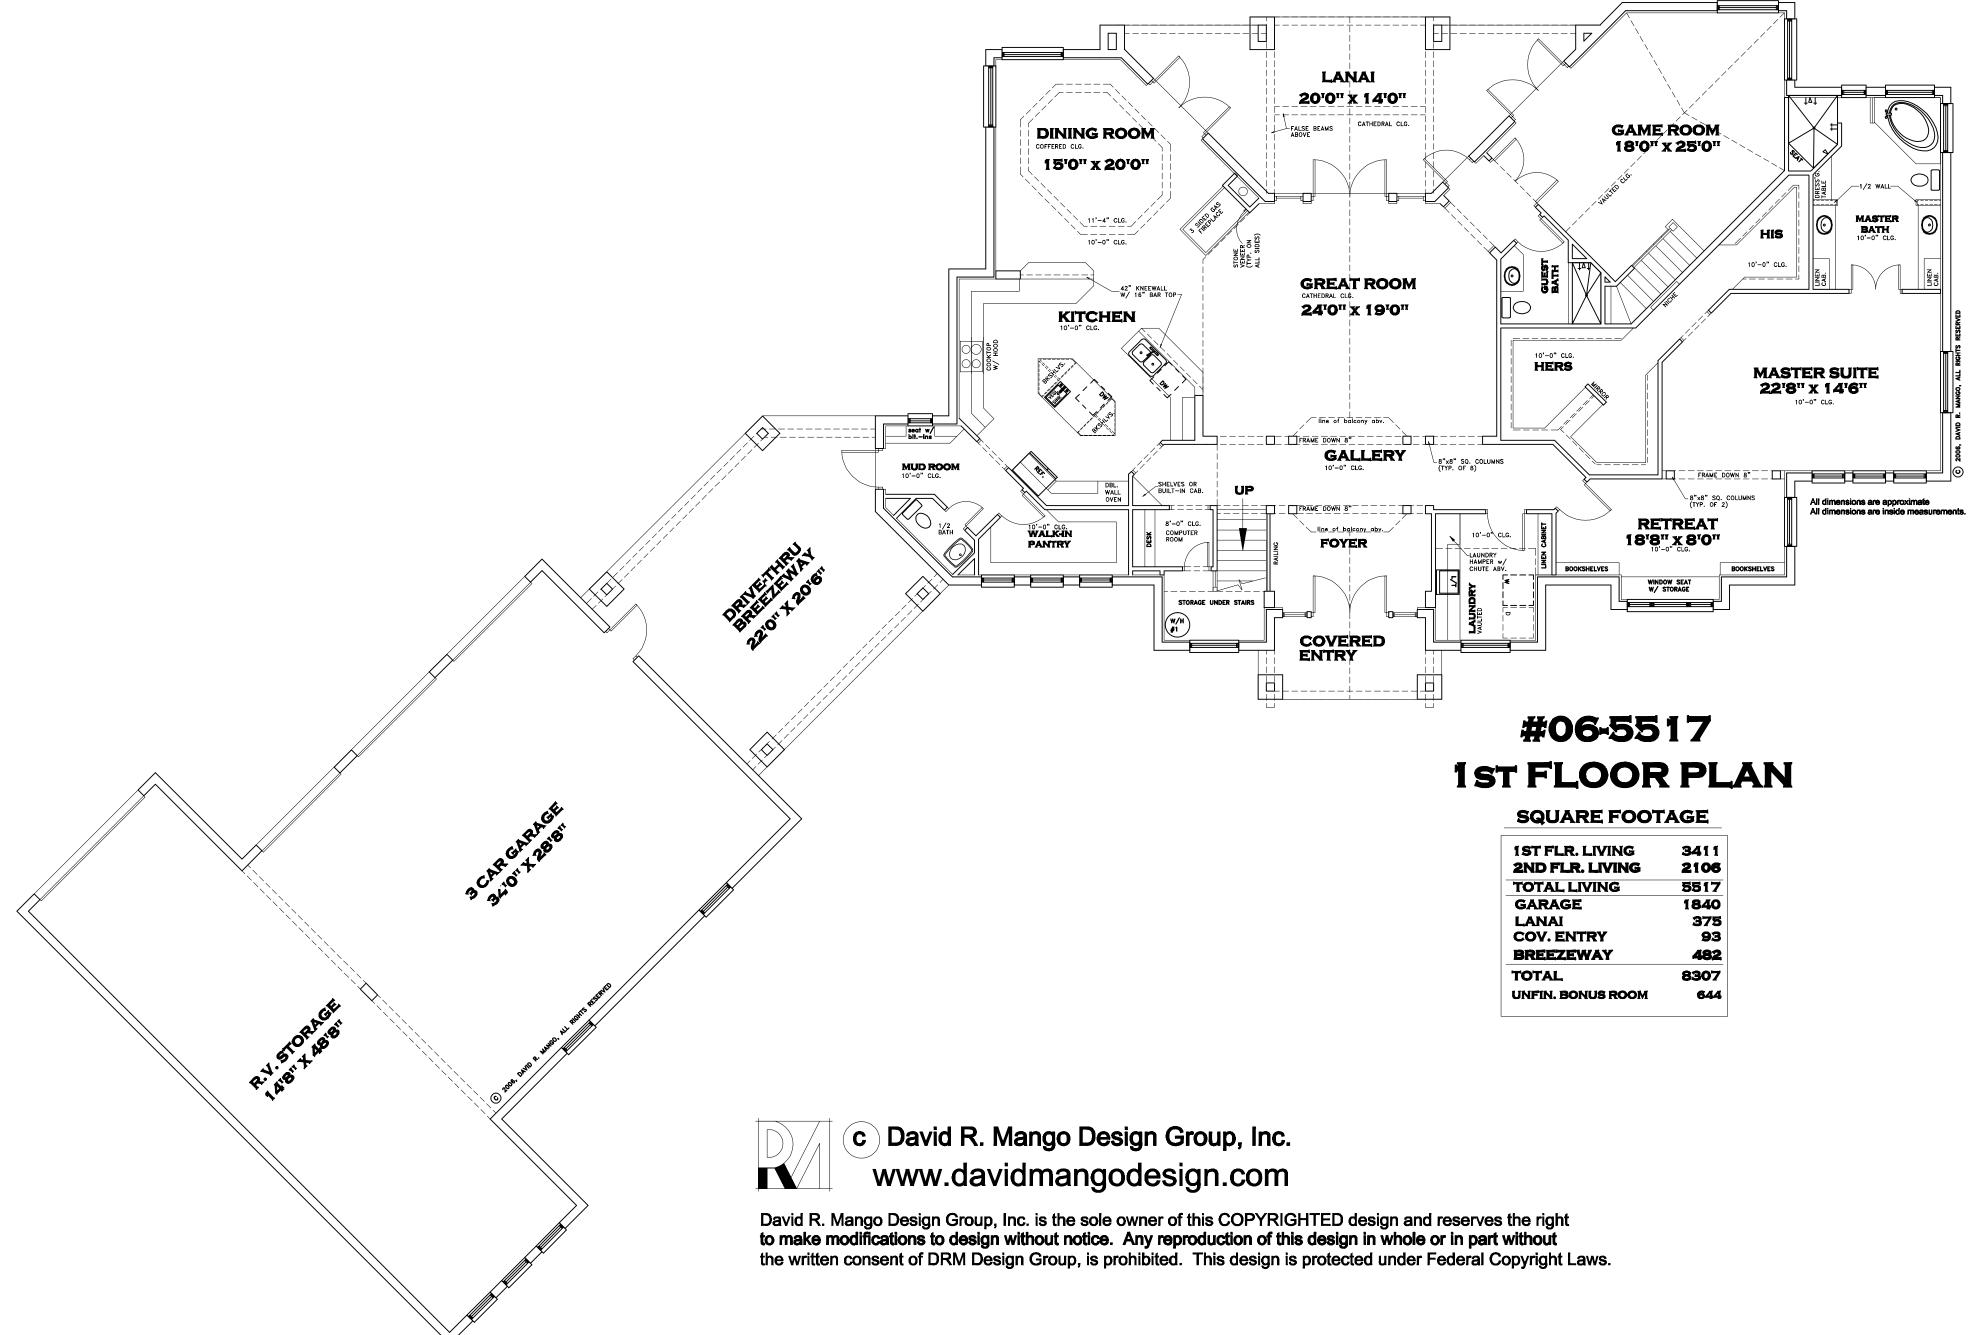

© David R. Mango Design Group, Inc. www.davidmangodesign.com

David R. Mango Design Group, Inc. is the sole owner of this COPYRIGHTED design and reserves the right to make modifications to design without notice. Any reproduction of this design in whole or in part without the written consent of DRM Design Group, is prohibited. This design is protected under Federal Copyright Laws.

Plan #06-5517

| 1 ST FLR. LIVING<br>2ND FLR. LIVING | 3411<br>2106 |
|-------------------------------------|--------------|
| TOTAL LIVING                        | 5517         |
| GARAGE                              | 1840         |
| LANAI                               | 375          |
| COV. ENTRY                          | 93           |
| BREEZEWAY                           | 482          |
| TOTAL                               | 8307         |
| UNFIN. BONUS ROOM                   | 644          |