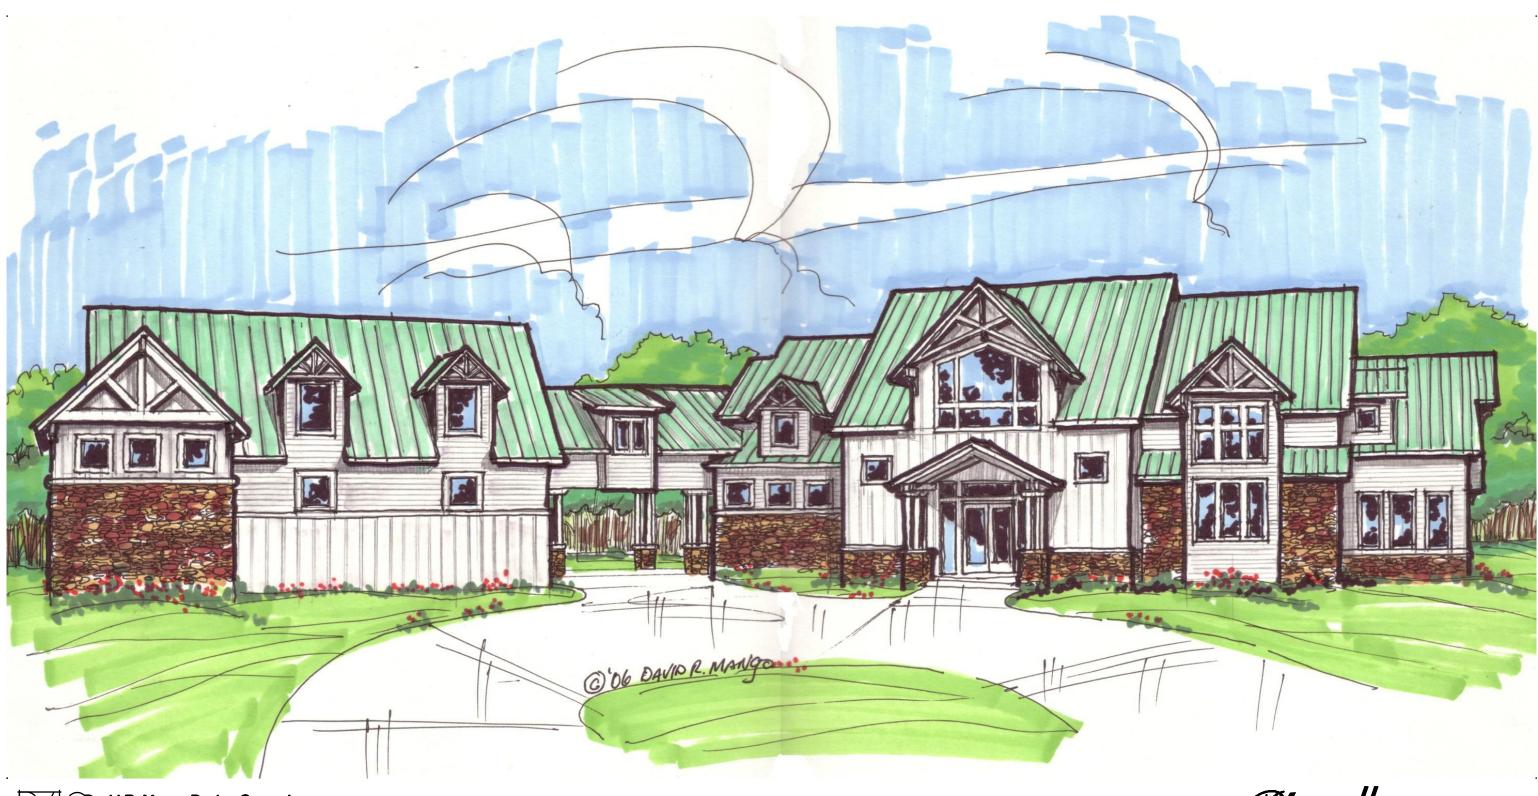

Plan #06-5517

| 1 ST FLR. LIVING<br>2ND FLR. LIVING | 3411<br>2106 |
|-------------------------------------|--------------|
| TOTAL LIVING                        | 5517         |
| GARAGE                              | 1840         |
| LANAI                               | 375          |
| COV. ENTRY                          | 93           |
| BREEZEWAY                           | 482          |
| TOTAL                               | 8307         |
| UNFIN. BONUS ROOM                   | 644          |