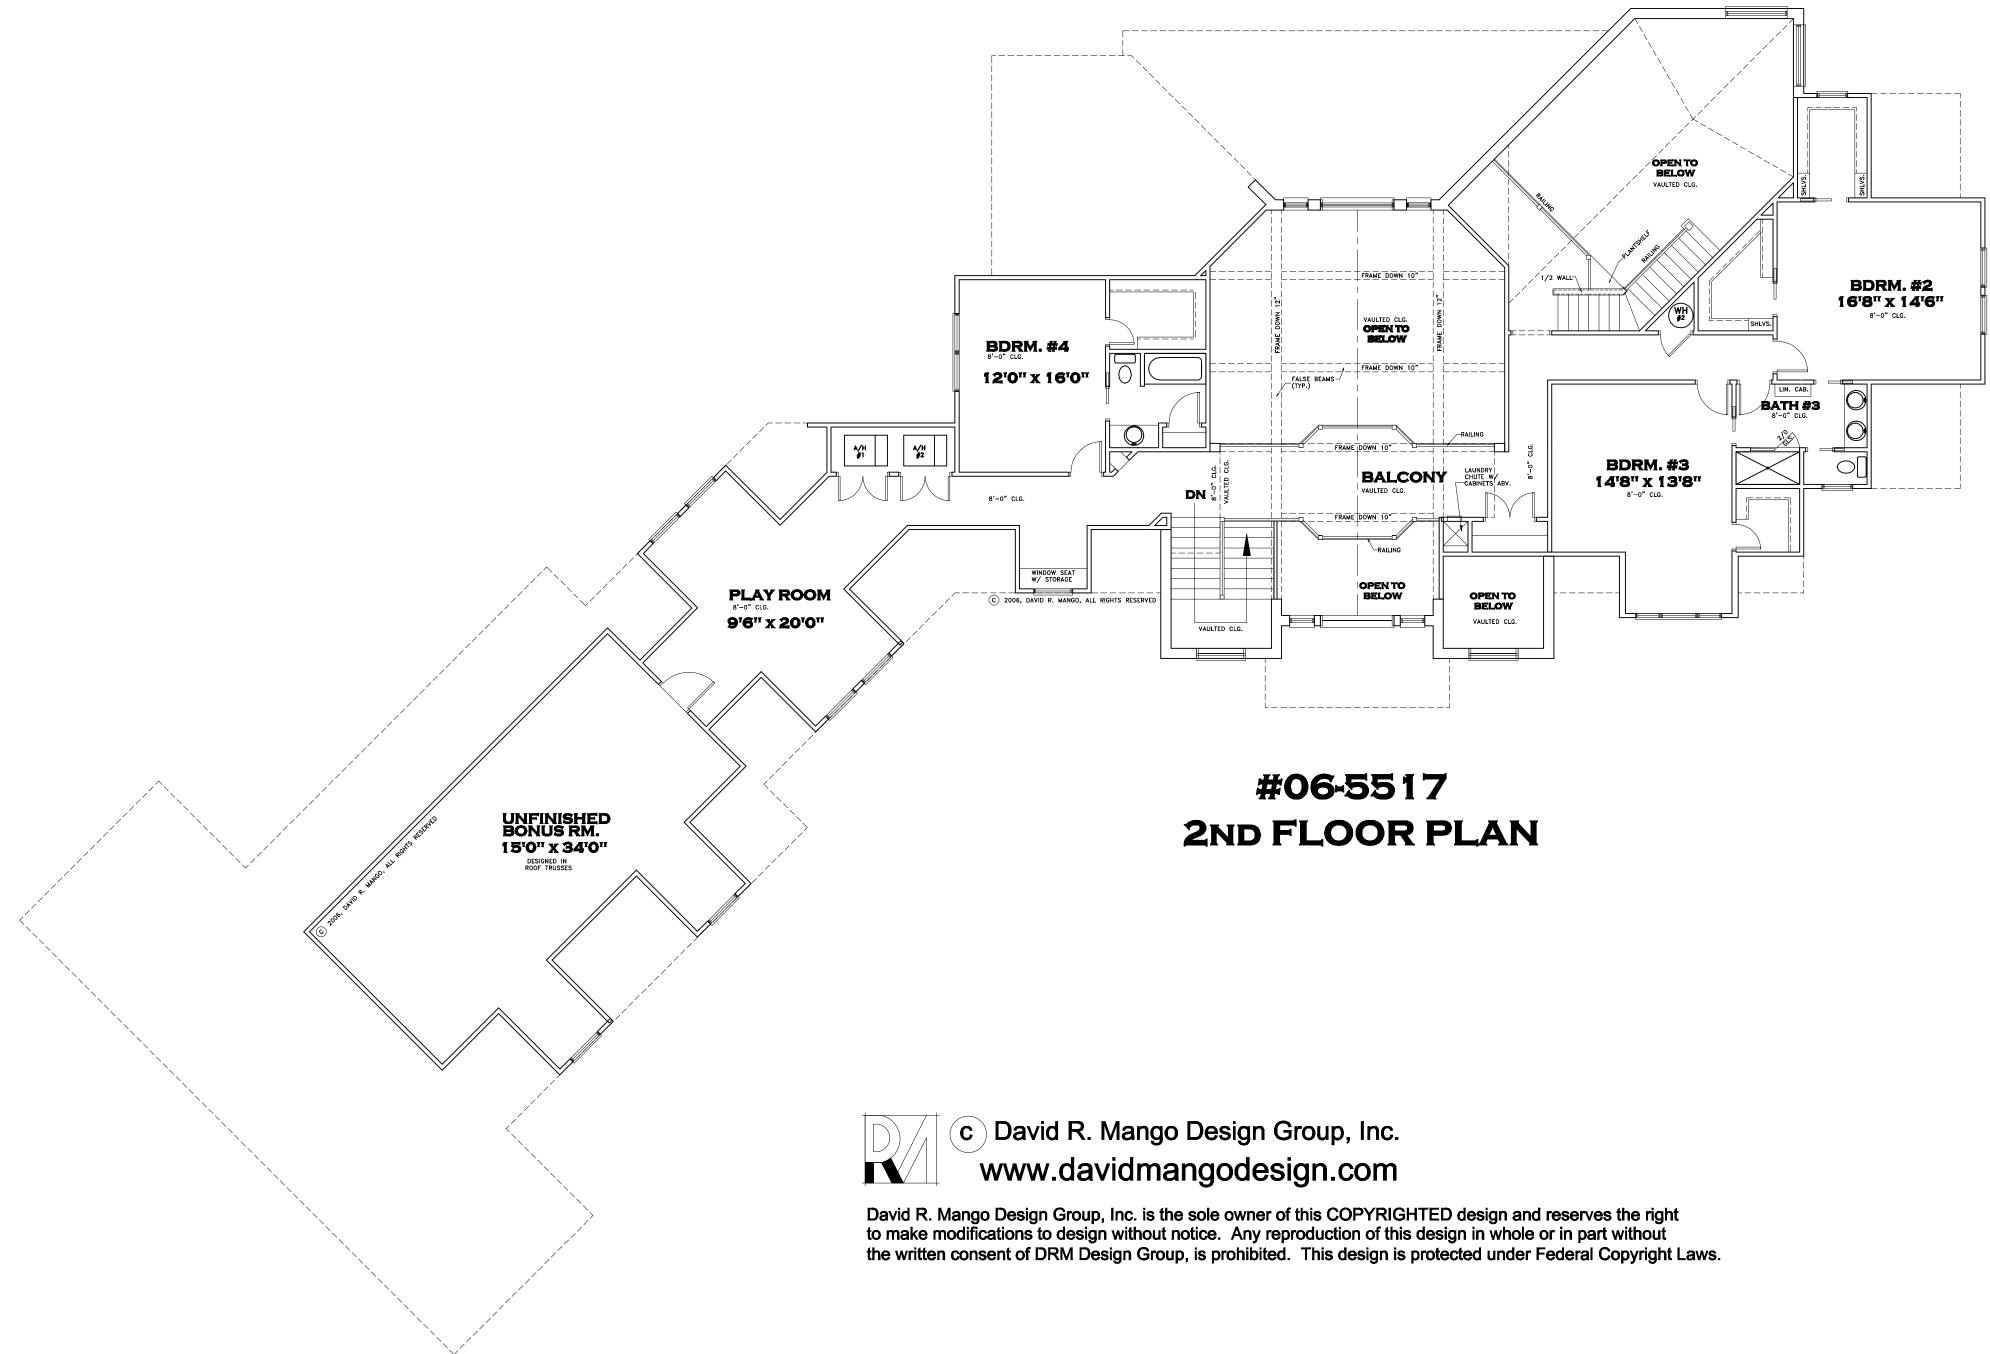

© David R. Mango Design Group, Inc. www.davidmangodesign.com

David R. Mango Design Group, Inc. is the sole owner of this COPYRIGHTED design and reserves the right to make modifications to design without notice. Any reproduction of this design in whole or in part without the written consent of DRM Design Group, is prohibited. This design is protected under Federal Copyright Laws.

Plan #06-5517

| 1 ST FLR. LIVING<br>2ND FLR. LIVING | 3411<br>2106 |
|-------------------------------------|--------------|
| TOTAL LIVING                        | 5517         |
| GARAGE                              | 1840         |
| LANAI                               | 375          |
| COV. ENTRY                          | 93           |
| BREEZEWAY                           | 482          |
| TOTAL                               | 8307         |
| UNFIN. BONUS ROOM                   | 644          |