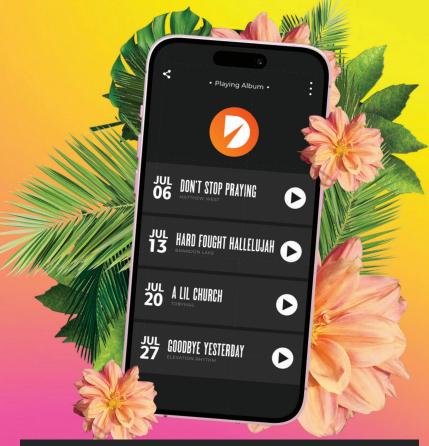

# JULY SERMON SERIES: SUMMER PLAYLIST

This July, we're turning up the volume on faith with a sermon series that hits all the right notes. Each week, we'll dive into a powerful message inspired by a contemporary song that speaks to the heart of our spiritual journey. Whether you're cruising with the windows down or soaking up the sun, let this playlist be the soundtrack that lifts your spirit and strengthens your walk with God.